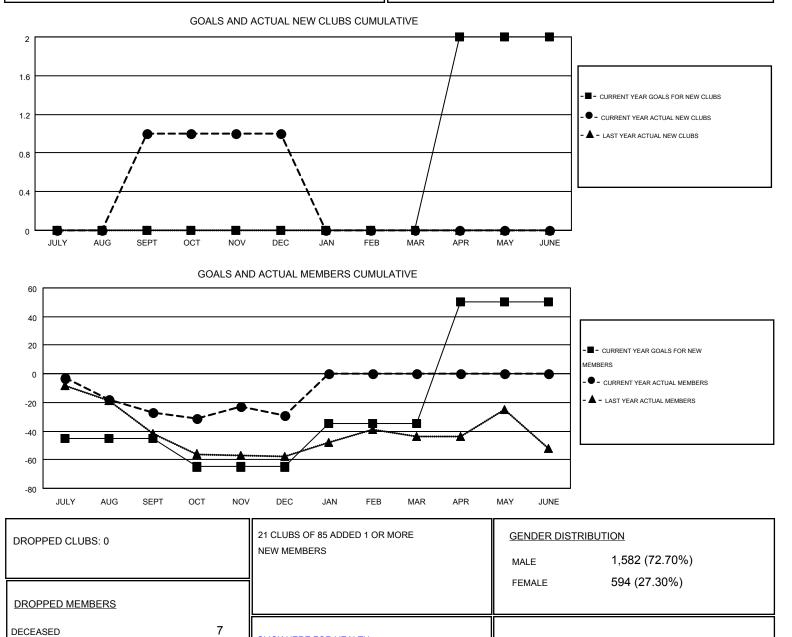

## GMT: KENNETH PERSSON

| GMT | CA | 4 |
|-----|----|---|

| Clubs                 |                  |           |                  | Members               |               |                    |                                        |                    |                  |
|-----------------------|------------------|-----------|------------------|-----------------------|---------------|--------------------|----------------------------------------|--------------------|------------------|
| RESULTS FOR 2015-2016 |                  |           |                  | RESULTS FOR 2015-2016 |               |                    |                                        |                    |                  |
| QUARTER               | NEW CLUB<br>GOAL | NEW CLUBS | DROPPED<br>CLUBS | NET<br>GAIN/LOSS      | QUARTER       | NEW MEMBER<br>GOAL | CHARTER AND<br>NEW<br>MEMBERS<br>ADDED | DROPPED<br>MEMBERS | NET<br>GAIN/LOSS |
| JULY/AUG/SEPT         | 0                | 1         | 0                | 1                     | JULY/AUG/SEPT | -45                | 27                                     | 54                 | -27              |
| OCT/NOV/DEC           | 0                | 0         | 0                | 0                     | OCT/NOV/DEC   | -20                | 23                                     | 25                 | -2               |
| JAN/FEB/MAR           | 0                | 0         | 0                | 0                     | JAN/FEB/MAR   | 30                 | 0                                      | 0                  | 0                |
| APR/MAY/JUNE          | 2                | 0         | 0                | 0                     | APR/MAY/JUNE  | 85                 | 0                                      | 0                  | 0                |